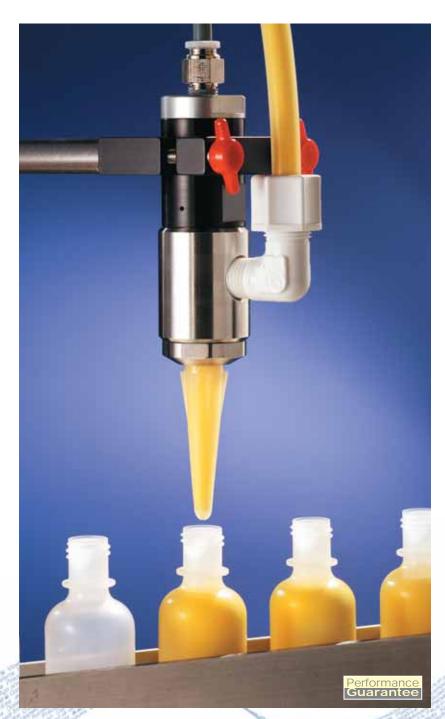

# Accurate packaging and filling valve systems.

adhesives cosmetics creams grease lubricants inks sealants

Precision 725HF valve systems dispense low to high viscosity fluids up to 450ml/second.

Best for filling small bottles, foil packs and samples with lotions, perfumes and adhesives. Also used for potting electronics and applying braze pastes.

#### 725HF Series Valves

The advanced 725HF design provides positive cutoff by means of a slight pull-back at the dispense cycle end, ensuring accurate fill amounts.

Unique UHMW\* polymer diaphragm replaces typical seals and seal maintenance, and ensures separation integrity of fluid from cylinder body.

#### **Dispense Tips**

1/8 NPT

Guide Pins

Piston

Air Cylinder Cap

Shaft Locking Screw

Air Cylinder Body

Tip selection is critical to achieve optimum valve performance. 725HF Series valves are packaged with (6) 14 gauge Ultra smoothflow tapered tips and (2) 1/4 NPT one-piece polyethylene nozzles.