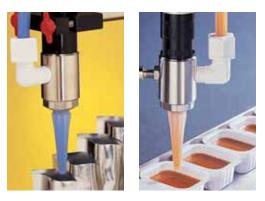

# Accurate packaging and filling valve systems.

adhesives cosmetics creams grease lubricants inks sealants

Precision 725HF valve systems dispense low to high viscosity fluids up to 450ml/second.

Best for filling small bottles, foil packs and samples with lotions, perfumes and adhesives. Also used for potting electronics and applying braze pastes.

## High flow valve systems

The complete system includes the 725HF dispense valve, ValveMate  $^{\sim}$  8000 controller, the fluid reservoir and dispense nozzle.

Expert technical assistance and high quality standards ensure productive, trouble-free performance. Nordson EFD offers a full line of reliable dispensing systems to meet your specific application requirements.