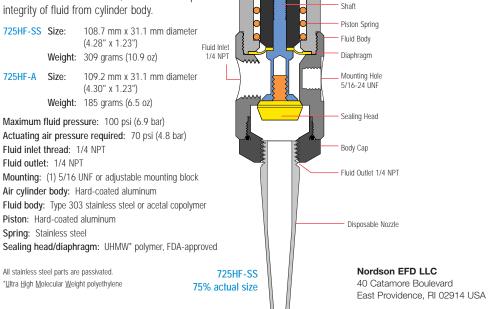

#### 725HF Series Valves

The advanced 725HF design provides positive cutoff by means of a slight pull-back at the dispense cycle end, ensuring accurate fill amounts.

Unique UHMW\* polymer diaphragm replaces typical seals and seal maintenance, and ensures separation integrity of fluid from cylinder body.

#### **Dispense Tips**

1/8 NPT

Guide Pins

Piston

Air Cylinder Cap

Shaft Locking Screw

Air Cylinder Body

Tip selection is critical to achieve optimum valve performance. 725HF Series valves are packaged with (6) 14 gauge Ultra smoothflow tapered tips and (2) 1/4 NPT one-piece polyethylene nozzles.