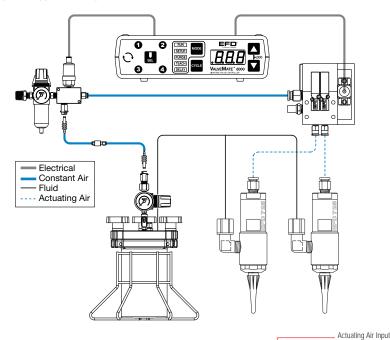

## High flow valve systems

The complete system includes the 725HF dispense valve, ValveMate  $^{\sim}$  8000 controller, the fluid reservoir and dispense nozzle.

Expert technical assistance and high quality standards ensure productive, trouble-free performance. Nordson EFD offers a full line of reliable dispensing systems to meet your specific application requirements.

#### ValveMate 8000 Controller

Valve open time is the primary control of deposit size. The ValveMate controller puts push-button adjustment of valve open time where it needs to be — at the valve.

- Multi-valve control- up to (4) valves
- Partner to Programmable Logic Controller (PLC)
- · Easy deposit size control
- Increased production output
- End user convenience
- Maximum machine efficiency

#### Automation: XYZ & XYZR Robot Dispensing Systems

Nordson EFD offers a wide selection of XYZ and XYZR robot systems that are fully compatible with ValveMate valve controller systems. Consistent, accurate, repeatable and complex dispensing applications can be easily performed with Nordson EFD robots, with working envelopes that range from 200 x 200 x 50mm to 510 x 510 x 100mm. Scara robot systems are also available for larger, heavier products or inline dispensing applications.

#### **Fluid Reservoirs**

Nordson EFD reservoirs are supplied with precision, constant-bleed regulators to ensure consistent fluid pressure to the valve. Tank reservoirs are available in 1.0, 5.0 and 19.0 liter capacities.