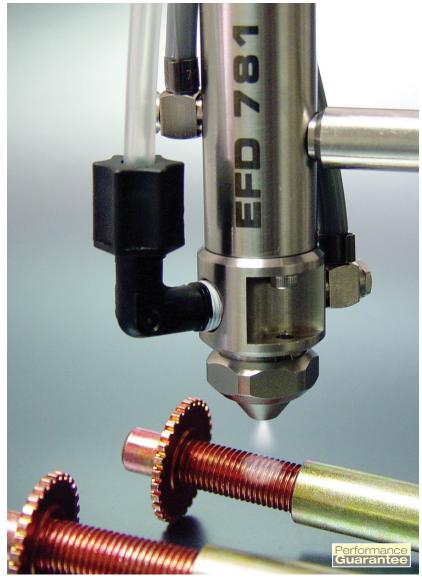

—Ford Motor Company

The 781S Series Low Volume Low Pressure (LVLP) spray systems provide consistent coating of low to medium viscosity fluids.

Microliter to milliliter amounts can be reliably dispensed in round patterns with diameters ranging from 4.3 to 50.8 mm (0.17" to 2.0") and in fan patterns with widths up to 165.1 mm (6.5").

The combination of adjustable fluid flow, adjustable nozzle air and post-air cutoff provides excellent spray control.

The system includes compact spray valve, ValveMate™ controller and tank. The controller is set for length of time and air pressure required for precise coverage. Programmable nozzle air delay after each spray cycle keeps the spray nozzle clog-free and reduces maintenance and downtime.

#### 781S Series Valves

The 781S Series valves are used with ValveMate 8040 controllers for precise control of fluids without mist or overspray. Adjustable Low Volume Low Pressure (LVLP) nozzle air transfers fluid from the nozzle to the substrate at low velocity and high transfer efficiency.