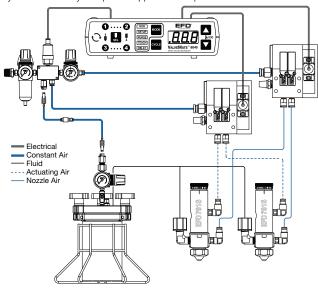

The combination of adjustable fluid flow, adjustable nozzle air and post-air cutoff provides excellent spray control.

The system includes compact spray valve, ValveMate™ controller and tank. The controller is set for length of time and air pressure required for precise coverage. Programmable nozzle air delay after each spray cycle keeps the spray nozzle clog-free and reduces maintenance and downtime.

# Spray valve systems

The complete system includes the 781S dispense valve, ValveMate 8040 controller, and the fluid reservoir. Expert technical assistance and high quality standards ensure productive, trouble-free performance. Norson EFD offers a full line of reliable dispensing systems to meet your specific application requirements.