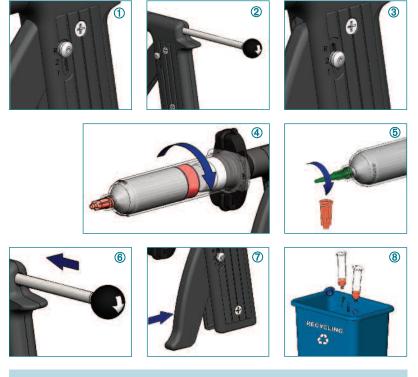

## **Operating the BaitGun**

- ① Release drive rod by squeezing trigger and moving selector button to R.
- 2 Pull out drive rod as far as it will go.
- 3 Set hand grip by squeezing trigger and moving selector button to 2 or 1.
- 4 Attach reservoir to gun. Twist to lock.
- **(5)** Remove reservoir tip cap and attach dispensing tip.
- 6 Push drive rod until plunger touches piston. Turn drive rod knob until teeth face down and trigger mechanism is engaged (arrow on back of knob points down).
- You are now ready to dispense. Gently squeeze trigger until paste flows. You control the amount. When trigger is released, dispensing stops, and the drive rod retracts away from the piston. After several deposits, advance the drive rod by pushing the black knob forward, then continue dispensing.
- (8) When finished, remove empty reservoir and discard. Reservoirs that are not empty can be sealed with tip caps for future use.