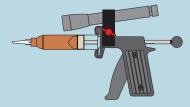

# BaitGu

The BaitGun is easy to use and requires no special techniques.

The amount dispensed is controlled by the squeeze of the trigger and the size of the dispensing tip (larger tip, more flow).

When the trigger is released, the plunger retracts away from the reservoir piston, and dispensing stops.

Follow this step-by-step guide to begin using your new BaitGun.