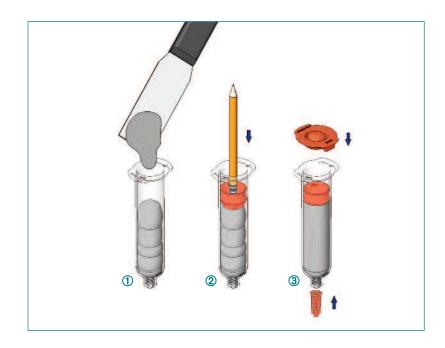

### **Filling the Reservoir**

- ① Fill reservoir about 2/3 full using spatula.
- Insert piston. Note: When operating the BaitGun, a piston must always be used.
- ③ Snap on reservoir tip cap and twist on end cap. Note: Leave minimum 5/8" empty space in reservoir for piston and drive plunger.