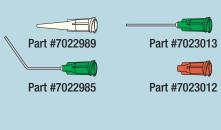

Long Reach Tip Access hard-to-reach areas with this extra long stainless tip. Part #7022994

Long Reach Tip with a Band  $90^\circ\,$  Access hard-to-reach areas with this extra long stainless tip. Part <code>#7022995</code>

LongShot<sup>™</sup> 11" long extension tip for reaching normally inaccessible areas. Airtight cap on either end for storage. Part #7022996

Specialty **Specialty** Products

USA & Canada: 800.224.8486 or +1.401.431.7000 Europe: 0800 585733 or +44 (0) 1582 666334 Asia: +86 (21) 3866 9006 www.baitgun.com baitgun@nordsonefd.com