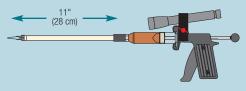

LongShot<sup>™</sup> 11" long extension tip for reaching normally inaccessible areas. Airtight cap on either end for storage. Part #7022996

Specialty **Specialty** Products

USA & Canada: 800.224.8486 or +1.401.431.7000 Europe: 0800 585733 or +44 (0) 1582 666334 Asia: +86 (21) 3866 9006 www.baitgun.com baitgun@nordsonefd.com