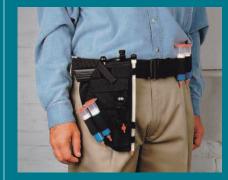

BaitBelt<sup>™</sup> Durable black Cordura nylon belt keeps the BaitGun and (10) extra reservoirs close at hand. Part #7022987

**Tip Kits** Replacement stainless steel tips, smooth flow plastic tips and tip cap with positive SafetyLok<sup>TM</sup> thread attachment.