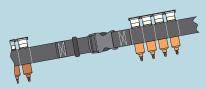

BaitBelt<sup>™</sup> Durable black Cordura nylon belt keeps the BaitGun and (10) extra reservoirs close at hand. Part #7022987

**Tip Kits** Replacement stainless steel tips, smooth flow plastic tips and tip cap with positive SafetyLok<sup>TM</sup> thread attachment.