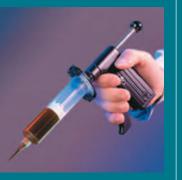

# BaitGu

The BaitGun is easy to use and requires no special techniques.

The amount dispensed is controlled by the squeeze of the trigger and the size of the dispensing tip (larger tip, more flow).

When the trigger is released, the plunger retracts away from the reservoir piston, and dispensing stops.

Follow this step-by-step guide to begin using your new BaitGun.